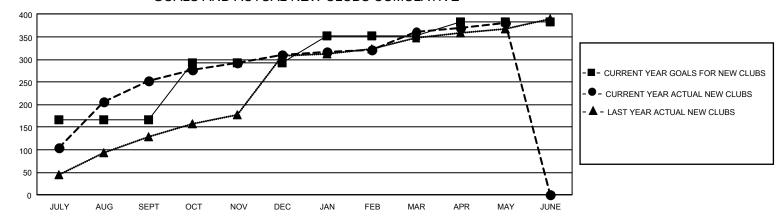

## GOALS AND ACTUAL NEW CLUBS CUMULATIVE

## GMT Constitutional Area 6, Group D

REPORT DOES NOT INCLUDE CLUBS IN UNDISTRICTED AREAS.

| Clubs                 |               |           |               |  |  |  |  |
|-----------------------|---------------|-----------|---------------|--|--|--|--|
| RESULTS FOR 2021-2022 |               |           |               |  |  |  |  |
| QUARTER               | NEW CLUB GOAL | NEW CLUBS | DROPPED CLUBS |  |  |  |  |
| JULY/AUG/SEPT         | 498           | 252       | 36            |  |  |  |  |
| OCT/NOV/DEC           | 381           | 59        | 29            |  |  |  |  |
| JAN/FEB/MAR           | 180           | 51        | 14            |  |  |  |  |
| APR/MAY/JUNE          | 90            | 19        | 1             |  |  |  |  |