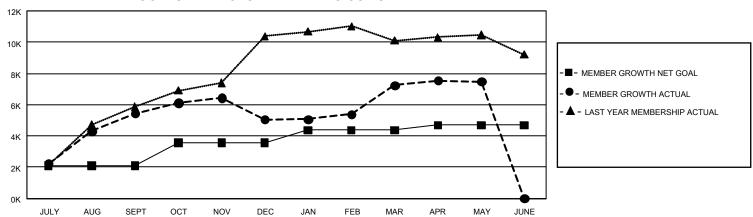

## GOALS AND ACTUAL MEMBERS CUMULATIVE

| DROPPED CLUBS: 80 |       | 1,210 CLUBS OF 2,022 ADDED<br>1 OR MORE NEW MEMBERS | GENDER DISTRIBUTION                  |                 |  |
|-------------------|-------|-----------------------------------------------------|--------------------------------------|-----------------|--|
|                   |       |                                                     | MALE                                 | 34,142 (70.48%) |  |
|                   |       |                                                     | FEMALE                               | 14,295 (29.51%) |  |
| DROPPED MEMBERS   |       |                                                     | NON BINARY                           | 0 (0.00%)       |  |
| DECEASED          | 42    |                                                     | PREFER NOT TO ANSWER                 | 7 (0.01%)       |  |
| CLUB CANCELLED    | 1,619 |                                                     | TOTAL FAMILY UNIT MEMBERS            | 39.602          |  |
| OTHER             | 4,954 | CLICK HERE FOR                                      |                                      |                 |  |
| TOTAL             | 6,615 | CUMULATIVE MEMBERSHIP  DATA                         | FAMILY MEMBERS PAYING HALF DUES 27,3 |                 |  |

| Members               |       |                         |                         |                                                    |  |  |  |  |  |  |
|-----------------------|-------|-------------------------|-------------------------|----------------------------------------------------|--|--|--|--|--|--|
| RESULTS FOR 2021-2022 |       |                         |                         |                                                    |  |  |  |  |  |  |
| QUARTER               | MEN   | MBER GROWTH NET<br>GOAL | MEMBER GROWTH<br>ACTUAL | DROPPED MEMBERS<br>ACTUAL (including<br>transfers) |  |  |  |  |  |  |
| JULY/AUG              | /SEPT | 2087                    | 7,566                   | 2,061                                              |  |  |  |  |  |  |
| OCT/NOV/              | DEC   | 1487                    | 2,318                   | 2,652                                              |  |  |  |  |  |  |
| JAN/FEB/M             | 1AR   | 800                     | 3,225                   | 937                                                |  |  |  |  |  |  |
| APR/MAY/              | JUNE  | 320                     | 1,262                   | 964                                                |  |  |  |  |  |  |